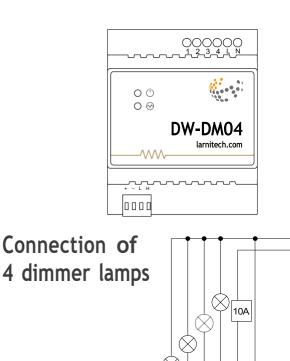

34

This module is designed For smooth adjustment oF brightness oF lighting devices (non reactive load). The dimmer type is MOSFET with trailing edge dimming.